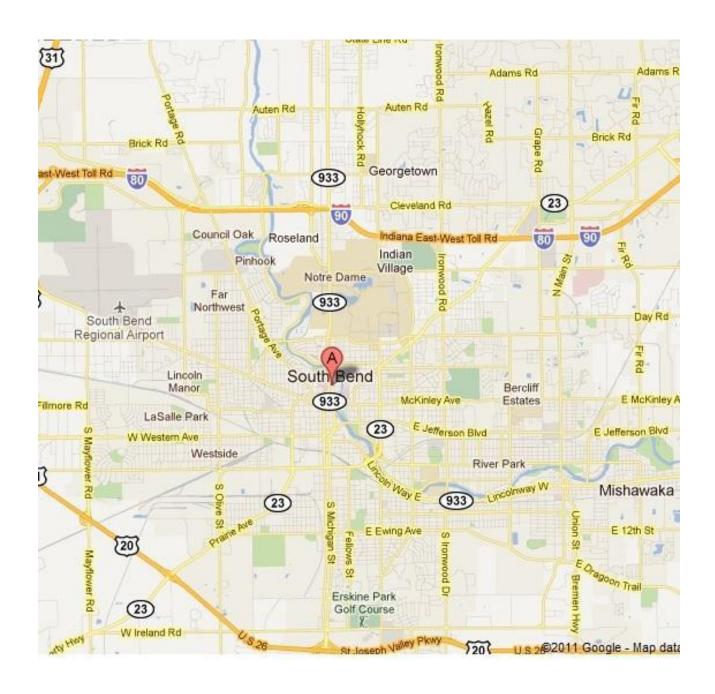

# Map and Parking Information

## **General Parking:**

All Vehicles can park in any of the Joyce Center or Compton Family Ice Arena Lots.

Opened in October 2011, the Compton Family Ice Arena anchors the south edge of campus, adjacent to the Joyce Center and west of the Irish track and field facility. The state-of-the-art arena houses two ice rinks and was designed to support the Notre Dame hockey programs and those in the local community. The facility was made possible by a generous lead gift from Kevin and Gayla Compton, who also own the San Jose Sharks of the National Hockey League (NHL). With its eye-catching, barrel-vaulted roof and bow trusses, the main arena has two levels with a capacity of 5,000—both seated and standing room combined—with the majority of the seats a comfortable, chair-back style. The student section and hockey band seating are located on the west end of both levels. O'Brien's, the exclusive club for Fighting Irish Hockey games, is located on the upper level, as well as mezzanine level seating and the media center. Open concourses on both levels provide ample standing room.

# South Bend/Mishawaka Map

Parisi's Italian Ristorante

1412 South Bend Ave. 574-232-4244 0.5 miles from CFIA

**Hot Box Pizza** 

1234 Eddy St. 574-246-9445 0.2 miles from CFIA

**Five Guys Burgers & Fries** 