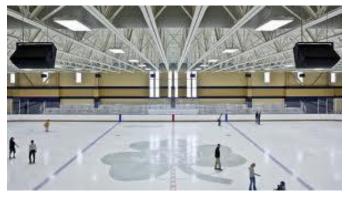

## **General Parking:**

All Vehicles can park in any of the Joyce Center or Compton Family Ice Arena Lots.

Opened in October 2011, the Compton Family Ice Arena anchors the south edge of campus, adjacent to the Joyce Center and west of the Irish track and field facility. The state-of-the-art arena houses two ice rinks and was designed to support the Notre Dame hockey programs and those in the local community. The facility was made possible by a generous lead gift from Kevin and Gayla Compton, who also own the San Jose Sharks of the National Hockey League (NHL). With its eye-catching, barrel-vaulted roof and bow trusses, the main arena has two levels with a capacity of 5,000—both seated and standing room combined—with the majority of the seats a comfortable, chair-back style. The student section and hockey band seating are located on the west end of both levels. O'Brien's, the exclusive club for Fighting Irish Hockey games, is located on the upper level, as well as mezzanine level seating and the media center. Open concourses on both levels provide ample standing room.

The Charles W. "Lefty" Smith Jr. Rink, the 200' x 90' playing surface of the main arena, honors the first coach in the Notre Dame hockey program. The Olympic-size rink can be divided into smaller rinks to be used by the Irish Youth Hockey League (IYHL) and support the USA Hockey Athlete Development Model (ADM), figure skating, public skating, and broomball. The building also houses numerous offices, locker rooms, and training facilities.