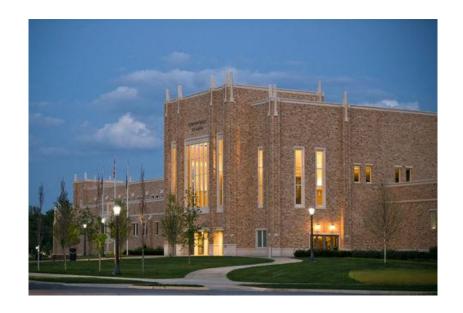

## **General Parking:**

All Vehicles can park in any of the Joyce Center or Compton Family Ice Arena Lots.

Opened in October 2011, the Compton Family Ice Arena anchors the south edge of campus, adjacent to the Joyce Center and west of the Irish track and field facility. The state-of-the-art arena houses two ice rinks and was designed to support the Notre Dame hockey programs and those in the local community. The facility was made possible by a generous lead gift from Kevin and Gayla Compton, who also own the San Jose Sharks of the National Hockey League (NHL). With its eye-catching, barrel-vaulted roof and bow trusses, the main arena has two levels with a capacity of 5,000—both seated and standing room combined—with the majority of the seats a comfortable, chair-back style. The student section and hockey band seating are located on the west end of both levels. O'Brien's, the exclusive club for Fighting Irish Hockey games, is located on the upper level, as well as mezzanine level seating and the media center. Open concourses on both levels provide ample standing room.

The Charles W. "Lefty" Smith Jr. Rink, the 200' x 90' playing surface of the main arena, honors the first coach in the Notre Dame hockey program. The Olympic-size rink can be divided into smaller rinks to be used by the Irish Youth Hockey League (IYHL) and support the USA Hockey Athlete Development Model (ADM), figure skating, public skating, and broomball. The building also houses numerous offices, locker rooms, and training facilities.