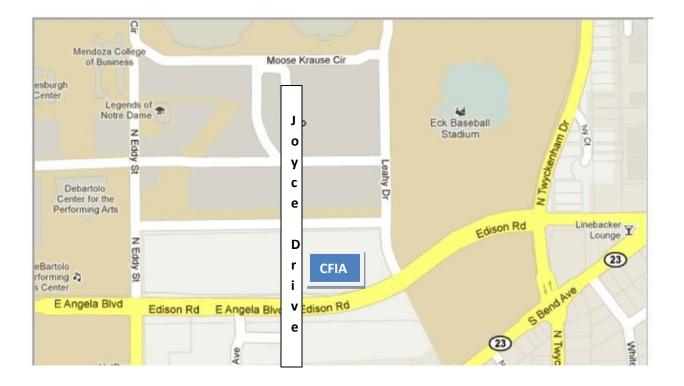

## **From Indiana Toll Road:**

Use Exit 77 (South Bend/Notre Dame). Turn right (south) onto SR 933/Bus.31. Go south - at Angela Rd. turn left (east). Go East, turn left (north) onto Joyce Dr. Compton Family Ice Arena is located on the right (Corner of Joyce and Angela). Bus loading/unloading will be at the North/Main Entrance of the arena.

## **From Indianapolis:**

Follow U.S. 31 North. That becomes SR 933/Bus.31 just south of South Bend. Proceed through South Bend and continue north. Turn Right (east) onto Angela Rd. Go east, turn left (north) onto Joyce Dr. Compton Family Ice Arena is located on the right (corner of Joyce and Angela). Bus loading/unloading will be at the North/Main Entrance of the arena.

# Map and Parking Information

## **General Parking:**

All Vehicles can park in any of the Joyce Center or Compton Family Ice Arena Lots.

Opened in October 2011, the Compton Family Ice Arena anchors the south edge of campus, adjacent to the Joyce Center and west of the Irish track and field facility. The state-of-the-art arena houses two ice rinks and was designed to support the Notre Dame hockey programs and those in the local community. The facility was made possible by a generous lead gift from Kevin and Gayla Compton, who also own the San Jose Sharks of the National Hockey League (NHL). With its eye-catching, barrel-vaulted roof and bow trusses, the main arena has two levels with a capacity of 5,000—both seated and standing room combined—with the majority of the seats a comfortable, chair-back style. The student section and hockey band seating are located on the west end of both levels. O'Brien's, the exclusive club for Fighting Irish Hockey games, is located on the upper level, as well as mezzanine level seating and the media center. Open concourses on both levels provide ample standing room.