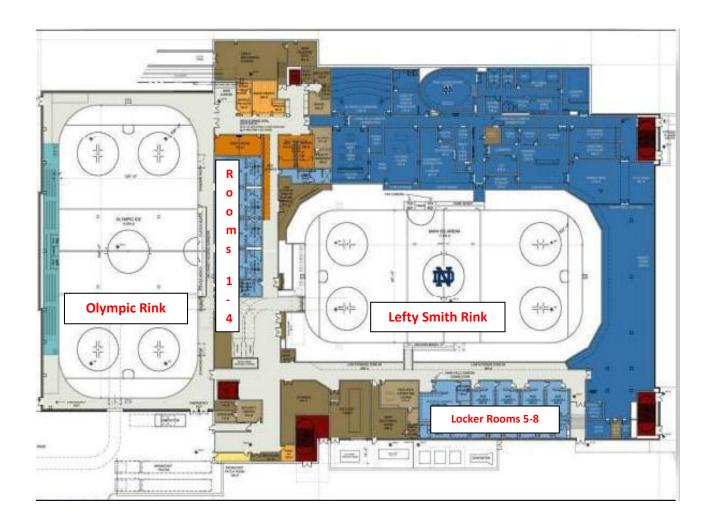

# Map and Parking Information

## **General Parking:**

All Vehicles can park in any of the Joyce Center or Compton Family Ice Arena Lots.

Opened in October 2011, the Compton Family Ice Arena anchors the south edge of campus, adjacent to the Joyce Center and west of the Irish track and field facility. The state-of-the-art arena houses two ice rinks and was designed to support the Notre Dame hockey programs and those in the local community. The facility was made possible by a generous lead gift from Kevin and Gayla Compton, who also own the San Jose Sharks of the National Hockey League (NHL). With its eye-catching, barrel-vaulted roof and bow trusses, the main arena has two levels with a capacity of 5,000—both seated and standing room combined—with the majority of the seats a comfortable, chair-back style. The student section and hockey band seating are located on the west end of both levels. O'Brien's, the exclusive club for Fighting Irish Hockey games, is located on the upper level, as well as mezzanine level seating and the media center. Open concourses on both levels provide ample standing room.

The Charles W. "Lefty" Smith Jr. Rink, the 200' x 90' playing surface of the main arena, honors the first coach in the Notre Dame hockey program. The Olympic-size rink can be divided into smaller rinks to be used by the Irish Youth Hockey League (IYHL) and support the USA Hockey Athlete Development Model (ADM), figure skating, public skating, and broomball. The building also houses numerous offices, locker rooms, and training facilities.