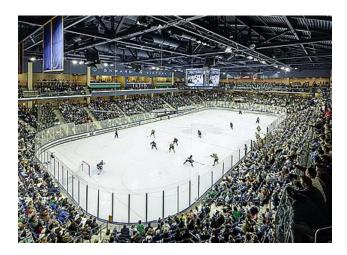

## **General Parking:**

All Vehicles can park in any of the Joyce Center or Compton Family Ice Arena Lots.

Opened in October 2011, the Compton Family Ice Arena anchors the south edge of campus, adjacent to the Joyce Center and west of the Irish track and field facility. The state-of-the-art arena houses two ice rinks and was designed to support the Notre Dame hockey programs and those in the local community. The facility was made possible by a generous lead gift from Kevin and Gayla Compton, who also own the San Jose Sharks of the National Hockey League (NHL). With its eye-catching, barrel-vaulted roof and bow trusses, the main arena has two levels with a capacity of 5,000—both seated and standing room combined—with the majority of the seats a comfortable, chair-back style. The student section and hockey band seating are located on the west end of both levels. O'Brien's, the exclusive club for Fighting Irish Hockey games, is located on the upper level, as well as mezzanine level seating and the media center. Open concourses on both levels provide ample standing room.

The Charles W. "Lefty" Smith Jr. Rink, the 200' x 90' playing surface of the main arena, honors the first coach in the Notre Dame hockey program. The Olympic-size rink can be divided into smaller rinks to be used by the Irish Youth Hockey League (IYHL) and support the USA Hockey Athlete Development Model (ADM), figure skating, public skating, and broomball. The building also houses numerous offices, locker rooms, and training facilities.